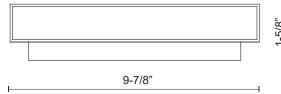

## **SPECIFICATION DETAILS**

| Fixture Dimensions     | W9-7/8" x H5-1/2" x E1-5/8"                                |
|------------------------|------------------------------------------------------------|
| Light Source           | LED with DC Driver                                         |
| Wattage                | 13W                                                        |
| Total Lumens           | 1190lm                                                     |
| Delivered Lumens       | BK-612lm; BN-919lm; WH-735lm;                              |
| Voltage                | 120V                                                       |
| Color Temperature      | 3000K                                                      |
| CRI (Ra)               | 90CRI                                                      |
| Optional Color Temps   | 2700K - 5000K Available, Minimum Order Quantities<br>Apply |
| LED Rated Life         | 50,000 hours                                               |
| Dimming                | 100% - 10%, TRIAC or ELV Dimmer (Not Included)             |
| Glass Details          | Frosted Glass                                              |
| ADA Compliant          | Yes                                                        |
| Location               | Wet                                                        |
| Illumination Direction | Downlight                                                  |
| Mounting Style         | All Orientation; Wall;                                     |
| CEC Title 24 JA8       | Yes, JA8-2022                                              |
| Paint Finish           | BK02; BN02; WH02;                                          |
|                        |                                                            |