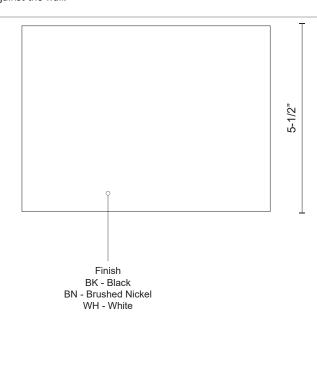

## **SPECIFICATION DETAILS**

| Fixture Dimensions     | W9-7/8" x H5-1/2" x E1-5/8"                                |
|------------------------|------------------------------------------------------------|
| Light Source           | LED with DC Driver                                         |
| Wattage                | 13W                                                        |
| Total Lumens           | 1190lm                                                     |
| Delivered Lumens       | BK-612lm; BN-919lm; WH-735lm;                              |
| Voltage                | 120V                                                       |
| Color Temperature      | 3000K                                                      |
| CRI (Ra)               | 90CRI                                                      |
| Optional Color Temps   | 2700K - 5000K Available, Minimum Order Quantities<br>Apply |
| LED Rated Life         | 50,000 hours                                               |
| Dimming                | 100% - 10%, TRIAC or ELV Dimmer (Not Included)             |
| Glass Details          | Frosted Glass                                              |
| ADA Compliant          | Yes                                                        |
| Location               | Wet                                                        |
| Illumination Direction | Downlight                                                  |
| Mounting Style         | All Orientation; Wall;                                     |
| CEC Title 24 JA8       | Yes, JA8-2022                                              |
| Paint Finish           | BK02; BN02; WH02;                                          |
|                        |                                                            |

## **DESCRIPTION**

**PROJECT** 

This all-terior minimalist sleek cast-aluminum wall sconce is a beautiful addition to any indoor or outdoor application. Finished with a high-end brushed nickel, powder-coated white or black cast-aluminum. Premium frosted optical lenses which emits the light from the fixture evenly against the wall.