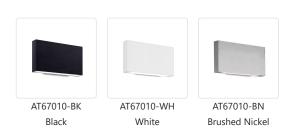

## **DESCRIPTION**

**PROJECT** 

This all-terior minimalist sleek cast-aluminum wall sconce is a beautiful addition to any indoor or outdoor application. Finished with a high-end brushed nickel, powder-coated white or black cast-aluminum. Premium frosted optical lenses which emits the light from the fixture evenly against the wall.

## **SPECIFICATION DETAILS**

| Fixture Dimensions     | W9-7/8" x H5-1/2" x E1-5/8"                                |
|------------------------|------------------------------------------------------------|
| Light Source           | LED with DC Driver                                         |
| Wattage                | 13W                                                        |
| Total Lumens           | 1190lm                                                     |
| Delivered Lumens       | BK-612lm; BN-919lm; WH-735lm;                              |
| Voltage                | 120V                                                       |
| Color Temperature      | 3000K                                                      |
| CRI (Ra)               | 90CRI                                                      |
| Optional Color Temps   | 2700K - 5000K Available, Minimum Order Quantities<br>Apply |
| LED Rated Life         | 50,000 hours                                               |
| Dimming                | 100% - 10%, TRIAC or ELV Dimmer (Not Included)             |
| Glass Details          | Frosted Glass                                              |
| ADA Compliant          | Yes                                                        |
| Location               | Wet                                                        |
| Illumination Direction | Downlight                                                  |
| Mounting Style         | All Orientation; Wall;                                     |
| CEC Title 24 JA8       | Yes, JA8-2022                                              |
| Paint Finish           | BK02; BN02; WH02;                                          |
|                        |                                                            |